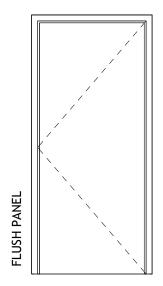

## Note:

- 1. All Doors to be Built with Matching Wood Stiles.
- 2. All Doors are to be Built with Bonded Cores.
- 3. Core will be Particleboard Core, Unless Noted Otherwise.
- 4. Vancouver Doors are Built to Order Allowing for your Choice of Wood Veneer. (Birch Veneer is Standard)
- 5. Sizes Listed Below are General Guidelines Vancouver Doors can be Built to any Customized Height and Width.

Door Thicknesses of 1-3/8", 1-3/4", or 2-1/4" Available. Custom Thicknesses can be Requested. (1-3/4" Standard Thickness)

<sup>\*\*\*</sup>Fire Rated Glass Doors Available. (Limitations Apply)

<sup>\*\*\*</sup>Narrow Lite to Meet TAS Standards