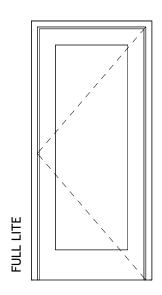

## Note:

- 1. All Doors to be Built with Matching Wood Stiles.
- 2. All Doors are to be Built with Bonded Cores.
- 3. Core will be Particleboard Core, Unless Noted Otherwise.
- 4. Vancouver Doors are Built to Order Allowing for your Choice of Wood Veneer. (Birch Veneer is Standard)
- 5. Sizes Listed Below are General Guidelines Vancouver Doors can be Built to any Customized Height and Width.

Door Thicknesses of 1-3/8", 1-3/4", or 2-1/4" Available. Custom Thicknesses can be Requested. (1-3/4" Standard Thickness)

<sup>\*\*\*</sup>Fire Rated Glass Doors Available. (Limitations Apply)

<sup>\*\*\*</sup>Narrow Lite to Meet TAS Standards