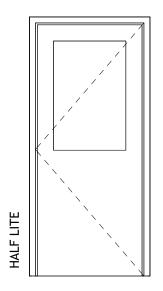

## Note:

- 1. All Doors to be Built with Matching Wood Stiles.
- 2. All Doors are to be Built with Bonded Cores.
- 3. Core will be Particleboard Core, Unless Noted Otherwise.
- 4. Vancouver Doors are Built to Order Allowing for your Choice of Wood Veneer. (Birch Veneer is Standard)
- 5. Sizes Listed Below are General Guidelines Vancouver Doors can be Built to any Customized Height and Width.

Door Thicknesses of 1-3/8", 1-3/4", or 2-1/4" Available. Custom Thicknesses can be Requested. (1-3/4" Standard Thickness)

<sup>\*\*\*</sup>Fire Rated Glass Doors Available. (Limitations Apply)

<sup>\*\*\*</sup>Narrow Lite to Meet TAS Standards