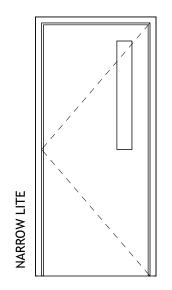

Door Thicknesses of 1-3/8", 1-3/4", or 2-1/4" Available. Custom Thicknesses can be Requested. (1-3/4" Standard Thickness)

<sup>\*\*\*</sup>Fire Rated Glass Doors Available. (Limitations Apply)

<sup>\*\*\*</sup>Narrow Lite to Meet TAS Standards